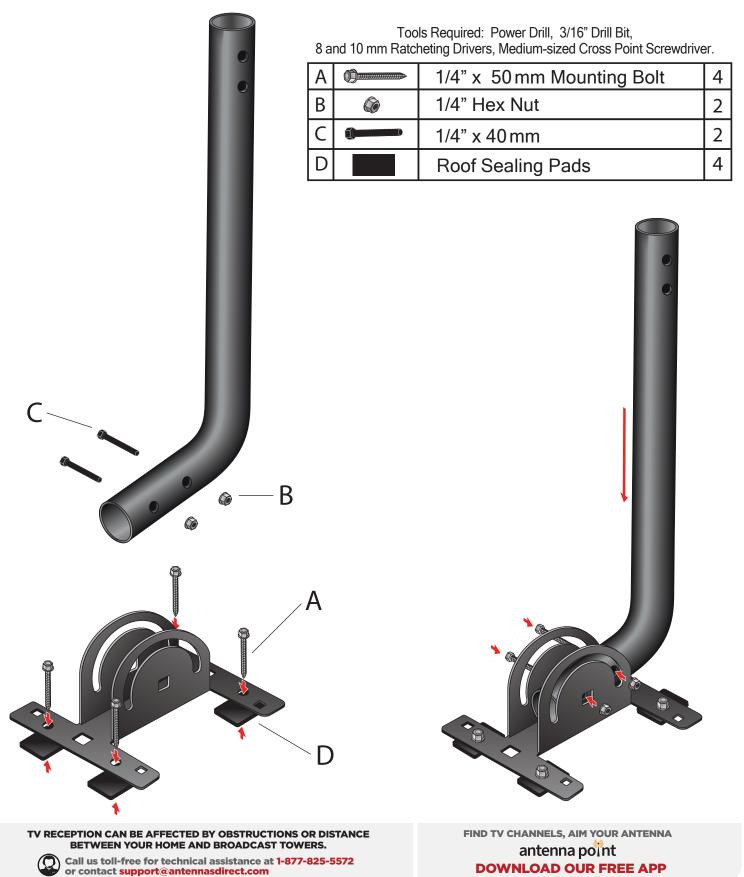

**Quick Start Assembly/Installation Instructions** 

## CLEARSTREAM<sup>™</sup> J-MOUNT

Before beginning assembly, make sure all parts needed are present.