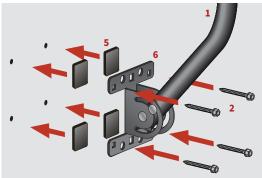

#### The ClearStream J-Mount Mast comes with:

- 1) 20" Mast
- 2) 4 1/4" x 50 mm Mounting Screws
- 3) 2 1/4" Hex Nuts
- 4) 2 1/4" x 40 mm Bolts
- 5) 4 Sealing Pads
- 6) Mast Base

IMPORTANT: CHECK THE RECEPTION IN THE LOCATION WHERE YOU INTEND TO INSTALL THE ANTENNA PRIOR TO ATTACHING THE MAST TO ANY SURFACE.

#### **EX: VERTICAL MOUNT**

Mark the Mast Base (6) position on the desired surface and drill pilot holes, 1 ½" deep, for each of the Mounting Screws (2). Place the Sealing Pads (5) over the pilot holes, and the Mast Base (6) on top of the Sealing Pads. Tighten the Mounting Screws (2).