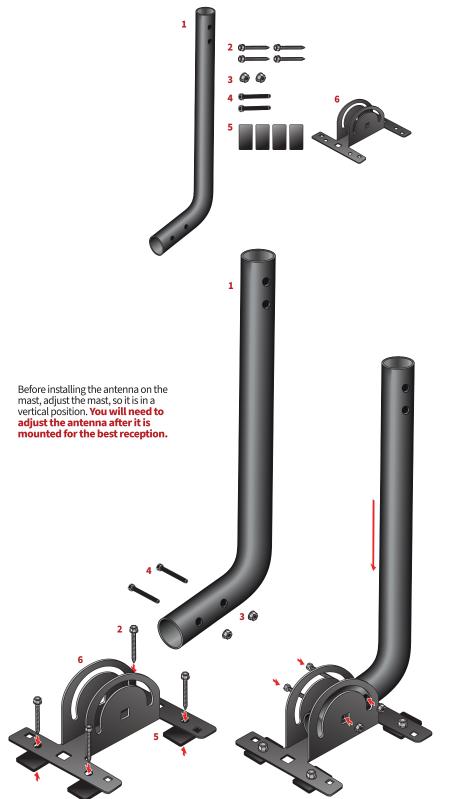

### CLEARSTREAM™ J-MOUNT MAST

Before beginning assembly, make sure all parts needed are present.

#### The ClearStream J-Mount Mast comes with:

- 1) 20" Mast
- 2) 4 1/4" x 50 mm Mounting Screws
- 3) 2 1/4" Hex Nuts
- 4) 2 1/4" x 40 mm Bolts
- 5) 4 Sealing Pads
- 6) Mast Base

IMPORTANT: CHECK THE RECEPTION IN THE LOCATION WHERE YOU INTEND TO INSTALL THE ANTENNA PRIOR TO ATTACHING THE MAST TO ANY SURFACE.

#### **EX: VERTICAL MOUNT**

Mark the Mast Base (6) position on the desired surface and drill pilot holes, 1 ½" deep, for each of the Mounting Screws (2). Place the Sealing Pads (5) over the pilot holes, and the Mast Base (6) on top of the Sealing Pads. Tighten the Mounting Screws (2).

NOTE: Mast is designed to pivot for vertical or horizontal surfaces.

TV RECEPTION CAN BE AFFECTED BY OBSTRUCTIONS OR DISTANCE BETWEEN YOUR HOME AND BROADCAST TOWERS.

Call us toll-free for technical assistance at 1-877-825-5572 or contact support@antennasdirect.com